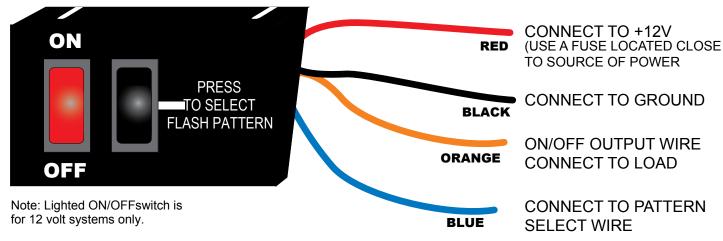

## INSTALLATION SHEET ON/OFF AND PATTERN SELECT SWITCH PANEL

THIS SWITCH PANEL WILL PROVIDE ON/OFF CONTROL OF A DEVICE AND FLASH PATTERN SELECTION ON THOSE PRODUCTS WHICH HAVE A SINGLE WIRE FLASH PATTERN SELECTION SYSTEM.

## **CONNECTION DIAGRAM:**

THE PATTERN SELECTION SWITCH IS A MOMENTARY PUSH-BUTTON WHICH SUPPLIES +12V TO BLUE WIRE WHEN PRESSED.

SEE THE INSTRUCTION MANUAL OF THE DEVICE BEING CONNECTED TO THIS SWITCH PANEL FOR DETAILS OF HOW THE FLASH PATTERN IS CHANGED.