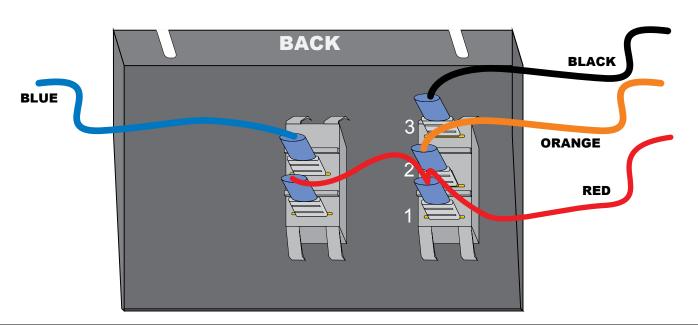

## INSTALLATION SHEET ON/OFF AND PATTERN SELECT SWITCH PANEL

THIS SWITCH PANEL WILL PROVIDE ON/OFF CONTROL OF A DEVICE AND FLASH PATTERN SELECTION ON THOSE PRODUCTS WHICH HAVE A SINGLE WIRE FLASH PATTERN SELECTION SYSTEM.

## **CONNECTION DIAGRAM:**



THE PATTERN SELECTION SWITCH IS A MOMENTARY PUSH-BUTTON WHICH SUPPLIES +12V TO BLUE WIRE WHEN PRESSED.

SEE THE INSTRUCTION MANUAL OF THE DEVICE BEING CONNECTED TO THIS SWITCH PANEL FOR DETAILS OF HOW THE FLASH PATTERN IS CHANGED.

| 22-18          |
|----------------|
| 22-18          |
| 22-18          |
| 22-18          |
| <b>SPLICES</b> |
| INCLUDED       |

## **SWITCH WIRING REFERENCE:**



920-0186-00 REV. B PAGE 1