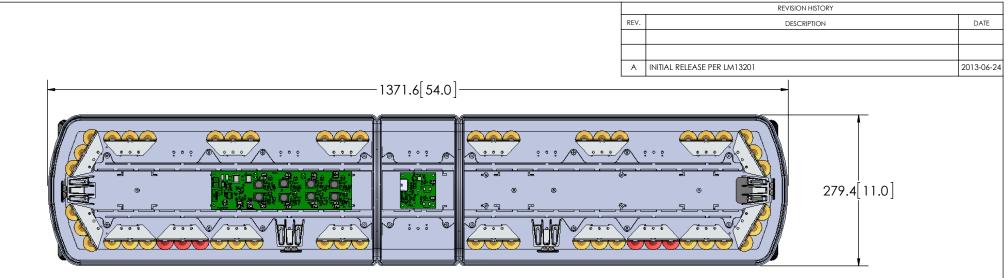

## **SPECIFICATIONS**

- 1. FLASH MODE: MAXIMUM 150 FPM
- 2. VOLTAGE (NOMINAL): 12-24 VDC
- 3. CURRENT (NOMINAL): 12.6 A @ 12 VDC
- 4. CONNECTION: 14, 18 AND 24 AWG WIRES
- 5. MOUNTING: 4-BOLT THROUGH MOUNTING KIT
- 6. BASE MATERIAL: ALUMINUM/POLYCARBONATE
- 7. LENS MATERIAL: POLYCARBONATE
- 8. WITH HANDHELD CONTROLLER: NO