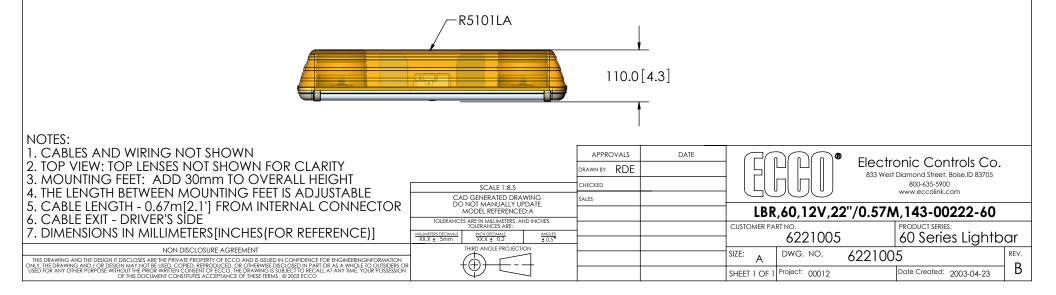

## SPECIFICATIONS

- 1. FLASH MODE: MAXIMUM: 240 FPM
- 2. VOLTAGE (NOMINAL): 12 VDC
- 3. CURRENT (NOMINAL): 4.1 A
- 4. CONNECTION: 14 OR 16 AWG WIRES IN CABLE
- 5. MOUNTING: 4-BOLT THROUGH MOUNTING KIT
- 6. BASE MATERIAL: ALUMINUM
- 7. LENS MATERIAL: POLYCARBONATE