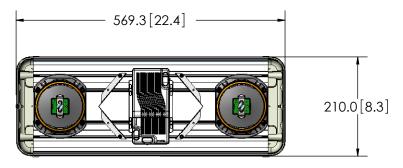

## SPECIFICATIONS

- 1. FLASH MODE: MAXIMUM: 240 FPM
- 2. VOLTAGE (NOMINAL): 12 VDC
- 3. CURRENT (NOMINAL): 4.1 A
- 4. CONNECTION: 14 OR 16 AWG WIRES IN CABLE
- 5. MOUNTING: 4-BOLT THROUGH MOUNTING KIT
- 6. BASE MATERIAL: ALUMINUM
- 7. LENS MATERIAL: POLYCARBONATE