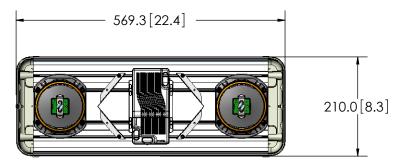

## **SPECIFICATIONS**

- 1. FLASH MODE: MAXIMUM: 260 FPM 2. VOLTAGE (NOMINAL): 12 VDC
- 3. CURRENT (NOMINAL): 4.1 A
- 4. CONNECTION: 14 OR 16 AWG WIRES IN CABLE
- 5. MOUNTING: 4-BOLT THROUGH MOUNTING KIT
- 6. BASE MATERIAL: ALUMINUM
- 7. LENS MATERIAL: POLYCARBONATE