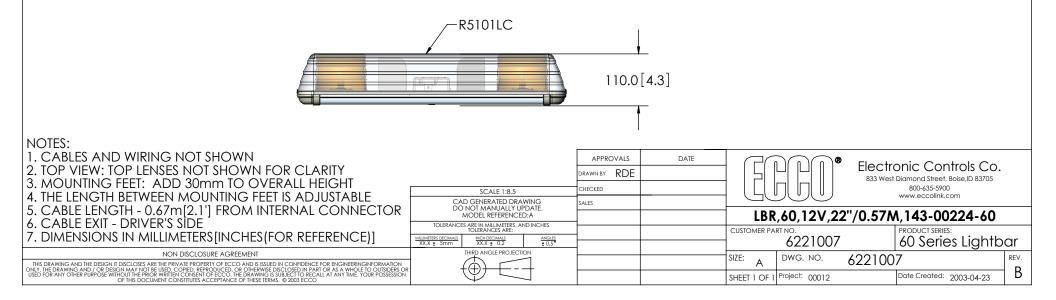

## **SPECIFICATIONS**

- 1. FLASH MODE: MAXIMUM: 260 FPM 2. VOLTAGE (NOMINAL): 12 VDC
- 3. CURRENT (NOMINAL): 4.1 A
- 4. CONNECTION: 14 OR 16 AWG WIRES IN CABLE
- 5. MOUNTING: 4-BOLT THROUGH MOUNTING KIT
- 6. BASE MATERIAL: ALUMINUM
- 7. LENS MATERIAL: POLYCARBONATE