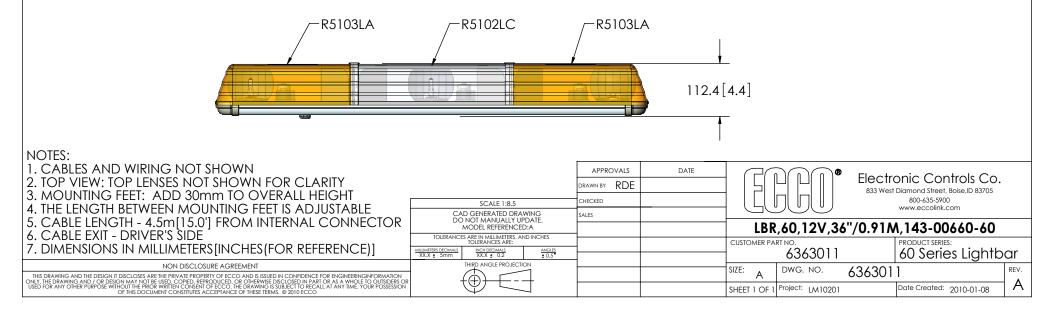

|                 |                        |               |  |  |
|---|------------|-------|-----------------|------------------------|---------------|--|--|
| Р | 'IN        | COLOR | COMPONENT       | TYP. MAX<br>CURRENT(A) | COMMENT       |  |  |
| N | I/A        | RED   | ROTATORS -OUTER | 10.2                   |               |  |  |
| N | I/A        | BLU   | ROTATORS -INNER | 5.1                    |               |  |  |
| N | I/A        | BLK   | GROUND          | 40A Limit              | RING TERMINAL |  |  |

## **SPECIFICATIONS**

- 1. FLASH MODE: MAXIMUM: 1120 FPM
- 2. VOLTAGE (NOMINAL): 12 VDC
- 3. CURRENT (NOMINAL): 15.3 A
- 4. CONNECTION: 14 OR 16 AWG WIRES IN CABLE
- 5. MOUNTING: 4-BOLT THROUGH MOUNTING KIT
- 6. BASE MATERIAL: ALUMINUM
- 7. LENS MATERIAL: POLYCARBONATE