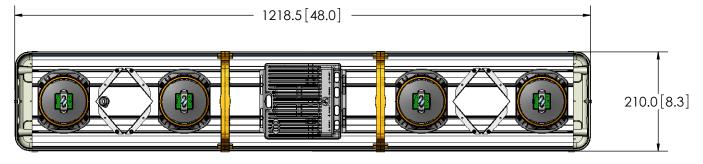

## **SPECIFICATIONS**

- 1. FLASH MODE: MAXIMUM: 520 FPM
- 2. VOLTAGE (NOMINAL): 12 VDC
- 3. CURRENT (NOMINAL): 8.0 A
- 4. CONNECTION: 14 OR 16 AWG WIRES IN CABLE
- 5. MOUNTING: 4-BOLT THROUGH MOUNTING KIT
- 6. BASE MATERIAL: ALUMINUM
- 7. LENS MATERIAL: POLYCARBONATE