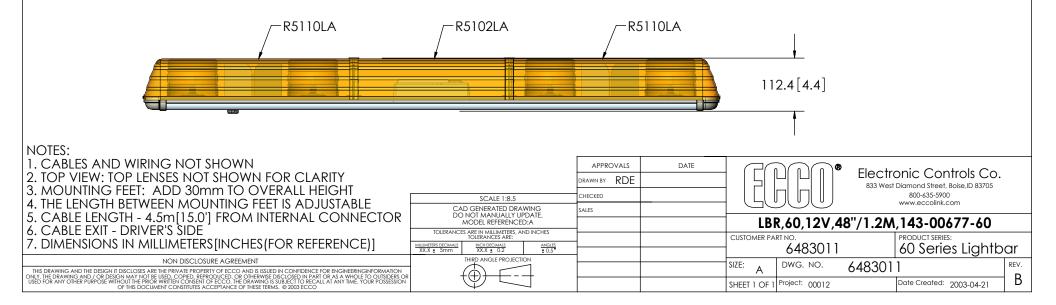

## **SPECIFICATIONS**

- 1. FLASH MODE: MAXIMUM: 520 FPM
- 2. VOLTAGE (NOMINAL): 12 VDC
- 3. CURRENT (NOMINAL): 8.0 A
- 4. CONNECTION: 14 OR 16 AWG WIRES IN CABLE
- 5. MOUNTING: 4-BOLT THROUGH MOUNTING KIT
- 6. BASE MATERIAL: ALUMINUM
- 7. LENS MATERIAL: POLYCARBONATE