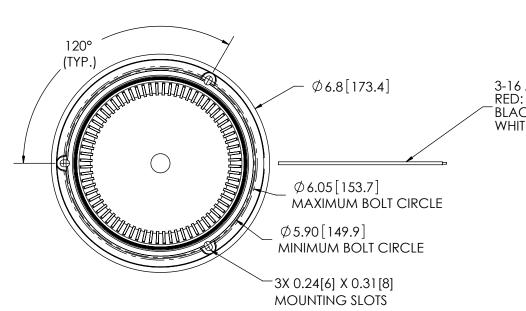

3-16 AWG WIRES RED: POSITIVE (+) BLACK: NEGATIVE (-) WHITE: DUAL/QUAD

| COLOR CHART |       |  |  |  |  |  |  |
|-------------|-------|--|--|--|--|--|--|
| FGS P/N     | COLOR |  |  |  |  |  |  |
| 6720A       | AMBER |  |  |  |  |  |  |
| 6720B       | BLUE  |  |  |  |  |  |  |
| 6720C       | CLEAR |  |  |  |  |  |  |
| 6720G       | GREEN |  |  |  |  |  |  |
| 6720R       | RED   |  |  |  |  |  |  |

8. CONNECTION: 3 – 16 AWG WIRES

9. MOUNTING: FLANGE MOUNT, PIPE MOUNT

10. BASE MATERIAL: GLASS FILLED NYLON
11. LENS MATERIAL: POLYCARBONATE

12. PRODUCT WEIGHT: 2.1 LBS

## 6.8[171.6]

## NOTES: 1. DIMENSIONS IN INCHES[MILLIMETERS(FOR REFERENCE)]

MENT

IS ISSUED IN CONFIDENCE FOR ENGINEERINGINFORMATION ONLY.
WISE DISCLOSED IN PART OR AS A WHOLE TO OUTSIDERS OR USED

IG IS SUBJECT OR RECALL AT ANY TIME. YOUR POSSESSION OF THIS