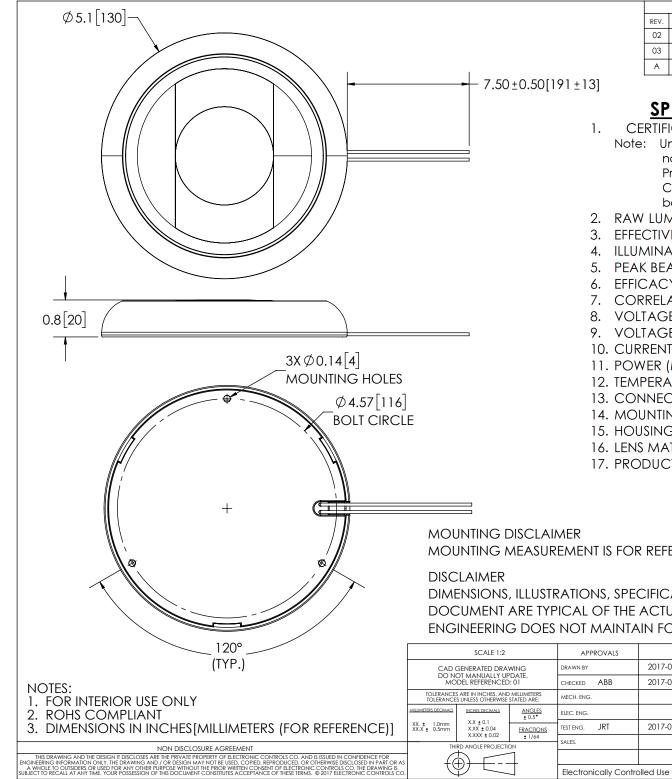

## **SPECIFICATIONS**

- CERTIFICATIONS: ECE R10:
  - Note: Unique components, accessories, and hardware kits are not typically Included in the Product Certification Test Protocols. Unless otherwise Specified, the Product Certifications referred to herein are predicated upon the base product model configuration.
- 2. RAW LUMENS: 733 lumens
- 3. EFFECTIVE LUMENS: 711 lumens
- 4. ILLUMINANCE: .27 lux
- 5. PEAK BEAM INTENSITY: 258 Candela
- 6. EFFICACY: 72.3 lm/W
- 7. CORRELATED COLOR TEMPERATURE: K
- 8. VOLTAGE (NOMINAL): 12 to 24 VDC
- 9. VOLTAGE (EXTREME): 9.0 to 32.0 VDC
- 10. CURRENT (PEAK): 0.76A (@ 12 VDC NOMINAL)
- 11. POWER (MAXIMUM): 9.5W (@ 12 VDC NOMINAL)
- 12. TEMPERATURE RANGE: -22°F (-30°C) TO 122°F (50°C)
- 13. CONNECTION: 2 LEAD WIRES
- 14. MOUNTING:
- 15. HOUSING MATERIAL: ALUMINUM
- 16. LENS MATERIAL: POLYCARBONATE
- 17. PRODUCT WEIGHT: .56 LBS (0.25 Kg)

MOUNTING MEASUREMENT IS FOR REFERENCE ONLY. MEASURE BEFORE DRILLING.

DIMENSIONS, ILLUSTRATIONS, SPECIFICATIONS AND CERTIFICATIONS CONTAINED IN THIS DOCUMENT ARE TYPICAL OF THE ACTUAL PRODUCT AND ARE SUBJECT TO CHANGE. ECCO ENGINEERING DOES NOT MAINTAIN FORMAL DESIGN CONTROL OF THIS PRODUCT.

| 120°                                                                                                                                                                                                                                                                                                                                                                                                                                                                                                                                                                      | SCALE 1:2                                                                            |                                                             |                  | APPROVALS             | DATE                  |                                         |                          |                              |      |
|---------------------------------------------------------------------------------------------------------------------------------------------------------------------------------------------------------------------------------------------------------------------------------------------------------------------------------------------------------------------------------------------------------------------------------------------------------------------------------------------------------------------------------------------------------------------------|--------------------------------------------------------------------------------------|-------------------------------------------------------------|------------------|-----------------------|-----------------------|-----------------------------------------|--------------------------|------------------------------|------|
| (TYP.)                                                                                                                                                                                                                                                                                                                                                                                                                                                                                                                                                                    | CAD GENERATED DRAWING<br>DO NOT MANUALLY UPDATE.                                     |                                                             | DRAWN BY         | 2017-07-07            | <b>E</b>              | ECCC                                    | www.eccolir              | www.eccolink.com             |      |
| NOTES:                                                                                                                                                                                                                                                                                                                                                                                                                                                                                                                                                                    | MODEL REFERENCED: 01                                                                 |                                                             |                  | CHECKED ABB           | 2017-07-10            |                                         |                          |                              |      |
| 1. FOR INTERIOR USE ONLY                                                                                                                                                                                                                                                                                                                                                                                                                                                                                                                                                  | TOLERANCES ARE IN INCHES, AND MILLIMETERS<br>TOLERANCES UNLESS OTHERWISE STATED ARE: |                                                             |                  | MECH. ENG.            |                       | Americas (800) 63                       | • • • •                  | 237 5340 Asia Pacific +61 (0 |      |
| 2. ROHS COMPLIANT                                                                                                                                                                                                                                                                                                                                                                                                                                                                                                                                                         | XX. ± 1.0mm<br>XX.X ± 0.5mm                                                          | INCHES DECIMALS<br>X.X ± 0.1<br>X.XX ± 0.04<br>X.XXX ± 0.02 | ANGLES<br>± 0.5* | ELEC. ENG.            |                       | INTLIGHT,5" RND HARDWIRED,51 LED,12-24V |                          |                              |      |
| 3. DIMENSIONS IN INCHES [MILLIMETERS (FOR REFERENCE)]                                                                                                                                                                                                                                                                                                                                                                                                                                                                                                                     |                                                                                      |                                                             | FRACTIONS        | test eng. JRT         | 2017-07-11            |                                         | Э.                       | PRODUCT SERIES:              |      |
|                                                                                                                                                                                                                                                                                                                                                                                                                                                                                                                                                                           |                                                                                      | RD ANGLE PROJECTIO                                          | ± 1/64           | SALES.                |                       | EW0205                                  |                          |                              |      |
| NON DISCLOSURE ACREEMENT<br>THIS DRAWING AND THE DESIGN IT DISCLOSES ARE THE PRIVATE PROPERTY OF ELECTRONIC CONTROLS CO. AND IS ISSUED IN CONFIDENCE FOR<br>ENGINEERING INFORMATION ONLY. THE DRAWING AND / OR DESIGN MAY NOT BE LISED, COPIED, REPRODUCED, OR OTHERWISE DISCLOSED IN PART OR AS<br>A WHOLE TO OUTBOERS OR USED FOR ANY OTHER PURPOSE WITHOUT THE PRIOR WRITEN CONSENT OF ELECTRONIC CONTROLS CO. THE DRAWING IS<br>DUBLECT TO RECALL AT ANY TIME. FOUR POSSESSION OF THIS DOCUMENT CONSTITUES ACCEPTIANCE OF THESE TERMS. © 2017 ELECTRONIC CONTROLS CO. |                                                                                      |                                                             |                  |                       |                       | SIZE: A                                 | WG. NO.                  | EW0205                       | REV. |
|                                                                                                                                                                                                                                                                                                                                                                                                                                                                                                                                                                           |                                                                                      | ש 🖵                                                         |                  | Electronically Contro | olled Use Latest Copy | SHEET 1 OF 1 Pro                        | <sup>pject:</sup> EL0064 | Date Created: 2017-02-08     | 7 A  |