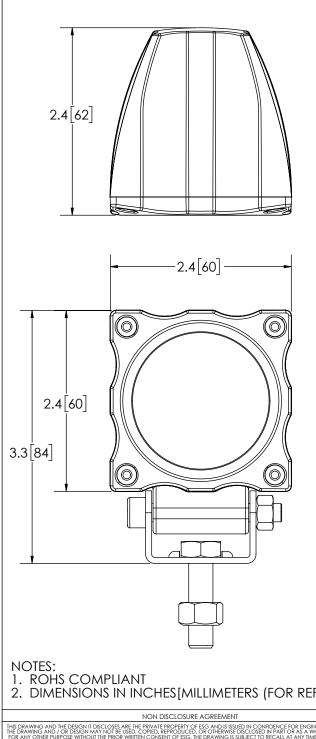

## **SPECIFICATIONS**

- 1. CERTIFICATIONS: **(**; C-Tick; IP67
  - Note: Unique components, accessories, and hardware kits are not typically Included in the Product Certification Test Protocols. Unless otherwise Specified, the Product Certifications referred to herein are predicated upon the base product model configuration.
- 2. RAW LUMENS: 497 lumens
- 3. EFFECTIVE LUMENS: 471 lumens
- 4. ILLUMINANCE: 1.3 lux
- 5. PEAK BEAM INTENSITY: 1237 Candela
- 6. EFFICACY: 68.3 lm/W
- 7. CORRELATED COLOR TEMPERATURE: 6420K
- 8. VOLTAGE (NOMINAL): 12 to 24 VDC
- 9. VOLTAGE (EXTREME): 9.0 to 32.0 VDC
- 10. CURRENT (PEAK): 0.57A (@ 12 VDC NOMINAL)
- 11. POWER (MAXIMUM): 6.4W (@ 12 VDC NOMINAL)
- 12. TEMPERATURE RANGE: -22°F (-30°C) TO 122°F (50°C)
- 13. CONNECTION: 2 18 AWG WIRE CABLE
- 14. MOUNTING: BRACKET MOUNT
- 15. HOUSING MATERIAL: ALUMINUM
- 16. LENS MATERIAL: POLYCARBONATE
- 17. PRODUCT WEIGHT: 0.83 LBS (0.37 Kg)

|                                                                                                                                                                                                                                                                                                                                                                                                                                                  | SCALE 1:1.25                                                                         |                                                                         | APPROVALS        | DATE                  |                       |                                                                                   | •               |                          |      |
|--------------------------------------------------------------------------------------------------------------------------------------------------------------------------------------------------------------------------------------------------------------------------------------------------------------------------------------------------------------------------------------------------------------------------------------------------|--------------------------------------------------------------------------------------|-------------------------------------------------------------------------|------------------|-----------------------|-----------------------|-----------------------------------------------------------------------------------|-----------------|--------------------------|------|
|                                                                                                                                                                                                                                                                                                                                                                                                                                                  |                                                                                      | CAD GENERATED DRAWING<br>DO NOT MANUALLY UPDATE.<br>MODEL REFERENCED:01 |                  | DRAWN BY ABB          | 2016-12-06            | www.eccolink.c                                                                    |                 | om                       |      |
|                                                                                                                                                                                                                                                                                                                                                                                                                                                  |                                                                                      |                                                                         |                  | CHECKED MDH           | 2016-12-07            | 1 (4                                                                              | XX LUUU         |                          |      |
| ES:                                                                                                                                                                                                                                                                                                                                                                                                                                              | TOLERANCES ARE IN INCHES, AND MILLIMETERS<br>TOLERANCES UNLESS OTHERWISE STATED ARE: |                                                                         |                  | MECH. ENG. KLR        | 2016-12-09            | Americas (800) 635-5900 Europe +44 (0)113 237 5340 Asia Pacific +61 (0)3 63322444 |                 |                          |      |
| OHS COMPLIANT                                                                                                                                                                                                                                                                                                                                                                                                                                    | XX. ± 1.0mm<br>XX.X ± 0.5mm                                                          | i <u>INCHES DECIMALS</u><br>X.X ± 0.1<br>X.XX ± 0.04                    | ANGLES<br>± 0.5* | ELEC. ENG. JES        | 2016-12-22            | WORKLAMP,3 LED,3" SQ,SPOT,12-24V                                                  |                 |                          |      |
| IMENSIONS IN INCHES[MILLIMETERS (FOR REFERENCE)]                                                                                                                                                                                                                                                                                                                                                                                                 |                                                                                      |                                                                         | FRACTIONS        | TEST ENG. JRT         | 2016-12-09            | CUSTOMER PAR                                                                      |                 | PRODUCT SERIES:          |      |
|                                                                                                                                                                                                                                                                                                                                                                                                                                                  |                                                                                      | X.XXX ± 0.02                                                            | ± 1/64           | SALES. LAT            | 2016-12-22            | EW2402                                                                            |                 | EW2402                   |      |
| NON DISCLOSURE AGREEMENT                                                                                                                                                                                                                                                                                                                                                                                                                         |                                                                                      |                                                                         |                  |                       |                       | SIZE:                                                                             | DWG. NO.        | EW2402                   | REV. |
| IG AND THE DESIGN IT DISCLOSES ARE THE PRIVATE PROVPERTY OF ESG AND IS SUBED IN CONFIDENCE FOR ENGINEERINGING NOTION ONLY.<br>(G AND / OR DESIGN NAY NOT BE USED, COPIE) REPRODUCED, DO CHERKINGE DISCLOSED IN PARTO RAS A WHOLE TO OUTSIDERS OR USED<br>THER PURPOSE WITHOUT THE PRIOR WITHIN CONSTRUCT OSCITATION OF THE SUBJECT TO RECALL AT ANY TIME. YOUR POSSESSION OF THIS<br>DOCUMENT CONSTRUCTES ACCEPTINGE OF THESE TERMS, @ 2016 ECCO |                                                                                      |                                                                         |                  |                       |                       | A                                                                                 |                 | LVVZ40Z                  |      |
|                                                                                                                                                                                                                                                                                                                                                                                                                                                  |                                                                                      |                                                                         |                  | Electronically Contro | olled Use Latest Copy | SHEET 1 OF 1                                                                      | Project: EL0077 | Date Created: 2016-09-23 |      |